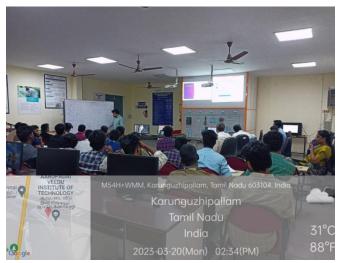

#### Day - 1: 20/03/2023

The event was successfully started on 20/03/2023 .The resource person Dr.Sanjay from NM Technocrafs took over the session by giving the introduction about the COMOS software and started explaining about the events at industries ,Use of this software in industries, the role of future engineers in industries etc. An Industrial scenario was taken as a sample like "IDLY BATTER" process plant and they started explaining how the process plant works ,what are the key components , The process flow diagrams ,block diagrams, Process plant phases etc. It was such an informative and interactive session for students which provides the over view of the event.