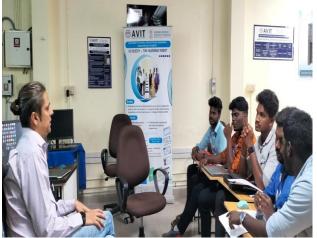

#### Day - 4: 23/03/2023

On 4<sup>th</sup> day, hands on session was started by Mahendra Gelatar, Operational manager and the new workspace was provided by the team from NM Technocrafs. Using the workspace students logged in and understands their instruction. The resource person had allotted the P&I diagrams for each and every student to work on their own. An informative session was done on the day.

#### Day - 5: 24/03/2023

On 5<sup>th</sup> day students stared to practicing the diagrams. After lots of discussions the students stared working on the software on their own and most of them felt the software was so interesting .Finally students were successfully completed the diagrams and got the overview about the software.