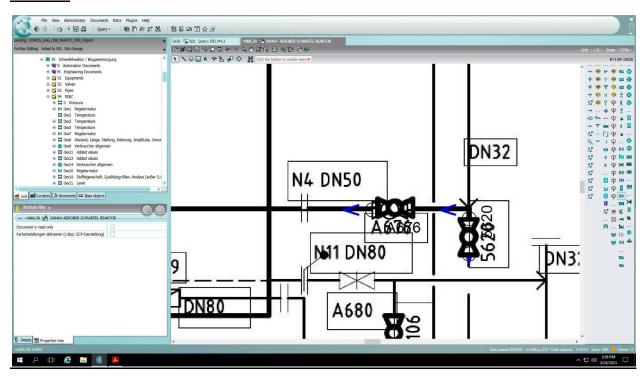

#### Day - 1: 20/03/2023

The event was successfully started on 20/03/2023 .The resource person Dr.Sanjay from NM Technocrafs took over the session by giving the introduction about the COMOS software and started explaining about the events at industries ,Use of this software in industries, the role of future engineers in industries etc. An Industrial scenario was taken as a sample like "IDLY BATTER" process plant and they started explaining how the process plant works ,what are the key components , The process flow diagrams ,block diagrams, Process plant phases etc. It was such an informative and interactive session for students which provides the over view of the event.

#### Day - 3: 22/03/2023

On 3<sup>rd</sup> day, the main concept of the event was taken by Mr. Sagar juglani, Technical head from NM Technocrafs the session about the COMOS software .The basics of the software like logins, basic tools, access for the software and more stuffs related to software was discussed. Mr. Mahendra Gelatar, Operational manager explained about the software usage and demonstrated it.

#### Day - 4: 23/03/2023

On 4<sup>th</sup> day, hands on session was started by Mahendra Gelatar, Operational manager and the new workspace was provided by the team from NM Technocrafs. Using the workspace students logged in and understands their instruction. The resource person had allotted the P&I diagrams for each and every student to work on their own. An informative session was done on the day.