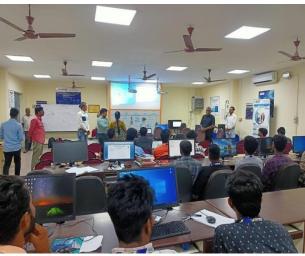

#### Day - 3: 22/03/2023

On 3<sup>rd</sup> day, the main concept of the event was taken by Mr. Sagar juglani, Technical head from NM Technocrafs the session about the COMOS software .The basics of the software like logins, basic tools, access for the software and more stuffs related to software was discussed. Mr. Mahendra Gelatar, Operational manager explained about the software usage and demonstrated it.

While demonstrating the software a lot of discussion and interaction was made between the students and the resource person and that day ends well.