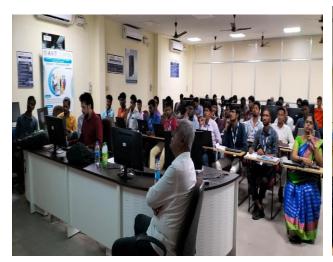

#### Day - 4: 23/03/2023

On 4<sup>th</sup> day, hands on session was started by Mahendra Gelatar, Operational manager and the new workspace was provided by the team from NM Technocrafs. Using the workspace students logged in and understands their instruction. The resource person had allotted the P&I diagrams for each and every student to work on their own. An informative session was done on the day.

#### Day - 5: 24/03/2023

On 5<sup>th</sup> day students stared to practicing the diagrams. After lots of discussions the students stared working on the software on their own and most of them felt the software was so interesting .Finally students were successfully completed the diagrams and got the overview about the software.