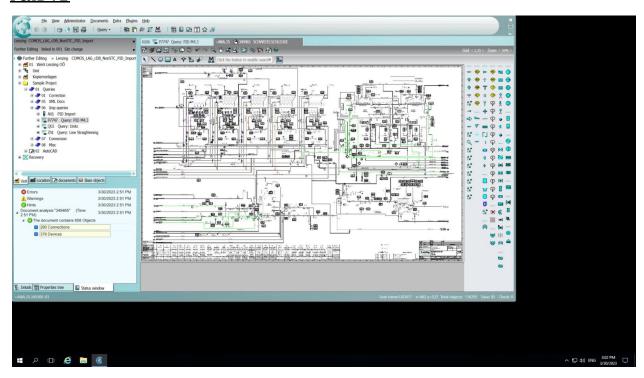

al manager and the new workspace was provided by the team from NM Technocrafs. Using the workspace students logged in and understands their instruction. The resource person had allotted the P&I diagrams for each and every student to work on their own. An informative session was done on the day.

#### Day - 5: 24/03/2023

On 5<sup>th</sup> day students stared to practicing the diagrams. After lots of discussions the students stared working on the software on their own and most of them felt the software was so interesting .Finally students were successfully completed the diagrams and got the overview about the software.

The session was formally concluded with a vote of thanks by Mr.S.Prakash, AP-(Gr-II)/EEE.













#### **Outcome of the Program:**

#### **P&ID:1**



#### **P&ID:2**



#### **P&ID: 3**





#### DEPARTMENT OF ELECTRICAL AND ELECTRONICS ENGINEERING

### SKILL DEVELOPMENT PROGRAM ON "SMART P&ID" LIST OF PARTICIPANTS

| Sl No | Register No | Name                 | Year/Branch      |
|-------|-------------|----------------------|------------------|
| 1.    | 3461910501  | AJIT KUMAR YADAV     | IV/EEE           |
| 2.    | 3461910509  | RAMAN KUMAR          | IV/EEE           |
| 3.    | 3461910513  | ZAHID MUNEER         | IV/EEE           |
| 4.    | 3461910510  | SANJEET KUMAR SHARMA | IV/EEE           |
| 5.    | 3461910511  | SURAJ KUMAR          | IV/EEE           |
| 6.    | 3462010501  | ABHISHEK RAJ         | III/EEE          |
| 7.    | 3462010502  | AMIT                 | III/EEE          |
| 8.    | 3462010513  | MD ZIBRAN ALAM       | III/EEE