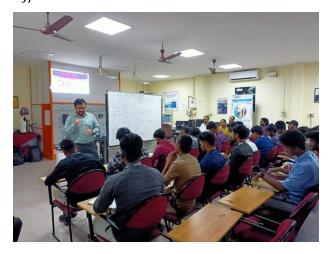

#### Day - 1: 20/03/2023

The event was successfully started on 20/03/2023 .The resource person Dr.Sanjay from NM Technocrafs took over the session by giving the introduction about the COMOS software and started explaining about the events at industries ,Use of this software in industries, the role of future engineers in industries etc. An Industrial scenario was taken as a sample like "IDLY BATTER" process plant and they started explaining how the process plant works ,what are the key components , The process flow diagrams ,block diagrams, Process plant phases etc. It was such an informative and interactive session for students which provides the over view of the event.

#### Day - 2: 21/03/2023

The second day session started with welcome note and Dr.Sanjay from NM Technocrafs took the session and started explaining about the components used in the industries ,their specifications etc. It was a continuation of day 1 session. On that session the resource person had an interaction with students by asking question, answering the question raised by the students regarding the process plant. The more and more interaction by the student and staff made the session more interesting.