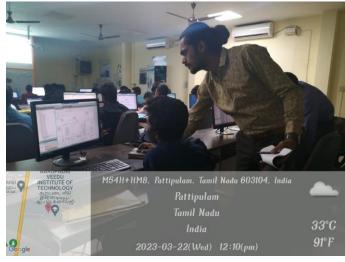

#### Day - 4: 23/03/2023

On 4<sup>th</sup> day, hands on session was started by Mahendra Gelatar, Operational manager and the new workspace was provided by the team from NM Technocrafs. Using the workspace students logged in and understands their instruction. The resource person had allotted the P&I diagrams for each and every student to work on their own. An informative session was done on the day.

#### Day - 5: 24/03/2023

On 5<sup>th</sup> day students stared to practicing the diagrams. After lots of discussions the students stared working on the software on their own and most of them felt the software was so interesting .Finally students were successfully completed the diagrams and got the overview about the software.