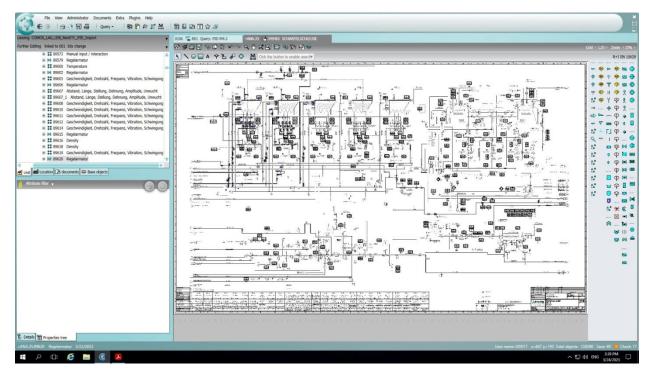

Gelatar, Operational manager and the new workspace was provided by the team from NM Technocrafs. Using the workspace students logged in and understands their instruction. The resource person had allotted the P&I diagrams for each and every student to work on their own. An informative session was done on the day.

#### Day - 5: 24/03/2023

On 5<sup>th</sup> day students stared to practicing the diagrams. After lots of discussions the students stared working on the software on their own and most of them felt the software was so interesting .Finally students were successfully completed the diagrams and got the overview about the software.

The session was formally concluded with a vote of thanks by Mr.S.Prakash, AP-(Gr-II)/EEE.













#### **Outcome of the Program:**

#### **P&ID:1**



#### **P&ID:2**



#### **P&ID: 3**





#### DEPARTMENT OF ELECTRICAL AND ELECTRONICS ENGINEERING

### SKILL DEVELOPMENT PROGRAM ON "SMART P&ID" LIST OF PARTICIPANTS

| Sl No | Register No | Name                 | Year/Branch      |
|-------|-------------|----------------------|------------------|
| 1.    | 3461910501  | AJIT KUMAR YADAV     | IV/EEE           |
| 2.    | 3461910509  | RAMAN KUMAR          | IV/EEE           |
| 3.    | 3461910513  | ZAHID MUNEER         | IV/EEE           |
| 4.    | 3461910510  | SANJEET KUMAR SHARMA | IV/EEE           |
| 5.    | 3461910511  | SURAJ KUMAR          | IV/EEE           |
| 6.    | 3462010501  | ABHISHEK RAJ         | III/EEE          |
| 7.    | 3462010502  | AMIT                 | III/EEE          |
| 8.    | 3462010513  | MD ZIBRAN AL